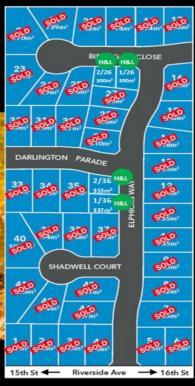

## selling the dream

4 House & Land Packages Available!

| Janet Lock - 0418 552 305 |         | janet@lockstar.com.au | www.lockstar.com.au |         | LOCKST                     |  |
|---------------------------|---------|-----------------------|---------------------|---------|----------------------------|--|
| LOT                       | SIZE m2 | PRICE \$              | LOT                 | SIZE m2 | PRICE \$                   |  |
| 1                         | 665     | SOLD                  | 23                  | 900     | SOLD                       |  |
| 2                         | 665     | SOLD                  | 24                  | H&L     | SOLD                       |  |
| 3                         | 665     | SOLD                  | 25                  | H&L     | SOLD                       |  |
| 4                         | 670     | SOLD                  | 26 A                | H&L     | <b>\$150,000</b> land only |  |
| 5                         | 655     | SOLD                  | 26 B                | H&L     | <b>\$150,000</b> land only |  |
| 6                         | 643     | SOLD                  | 27                  | 543     | SOLD                       |  |
| 7                         | 835     | SOLD                  | 28                  | 503     | SOLD                       |  |
| 8                         | 735     | SOLD                  | 29                  | 510     | SOLD                       |  |
| 9                         | 735     | SOLD                  | 30                  | 707     | SOLD                       |  |
| 10                        | 735     | SOLD                  | 31                  | 630     | SOLD                       |  |
| 11                        | 735     | SOLD                  | 32                  | 630     | SOLD                       |  |
| 12                        | 735     | SOLD                  | 33                  | 721     | SOLD                       |  |
| 13                        | 735     | SOLD                  | 34                  | 721     | SOLD                       |  |
| 14                        | 718     | SOLD                  | 35                  | 720     | SOLD                       |  |
| 15                        | 668     | SOLD                  | 36 A                | H&L     | <b>\$160,000</b> land only |  |
| 16                        | 673     | SOLD                  | 36 B                | H&L     | <b>\$160,000</b> land only |  |
| 17                        | 658     | SOLD                  | 38                  | 696     | SOLD                       |  |
| 18                        | 674     | SOLD                  | 39                  | 694     | SOLD                       |  |
| 19                        | 714     | SOLD                  | 40                  | 1004    | SOLD                       |  |
| 20                        | 742     | SOLD                  | 41                  | 1023    | SOLD                       |  |
| 21                        | 739     | SOLD                  | 42                  | 744     | SOLD                       |  |
| 22                        | 970     | SOLD                  | 43                  | 731     | SOLD                       |  |
|                           |         |                       | 44                  | 707     | SOLD                       |  |