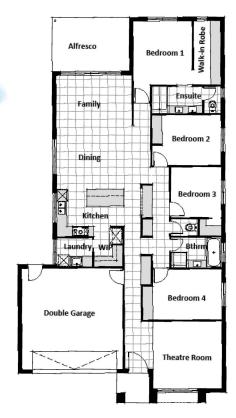

## **Luxury House and Land Package**

Brand-new 4-bedroom residence

Master suite with walk-in robe and ensuite

Theatre room

Open-plan design kitchen, dining, and family areas,

Gourmet kitchen with walk-in pantry

Zoned reverse cycle air-conditioning

Landscaping with automatic sprinklers and a large garden shed

Notable features include front feature lights, hanging pendants, abundance of down lights, access to the backyard and a dedicated office space. The property is located in Blue Sky Heights, off Walnut Avenue, providing easy access to all amenities on a generous 608sqm allotment.